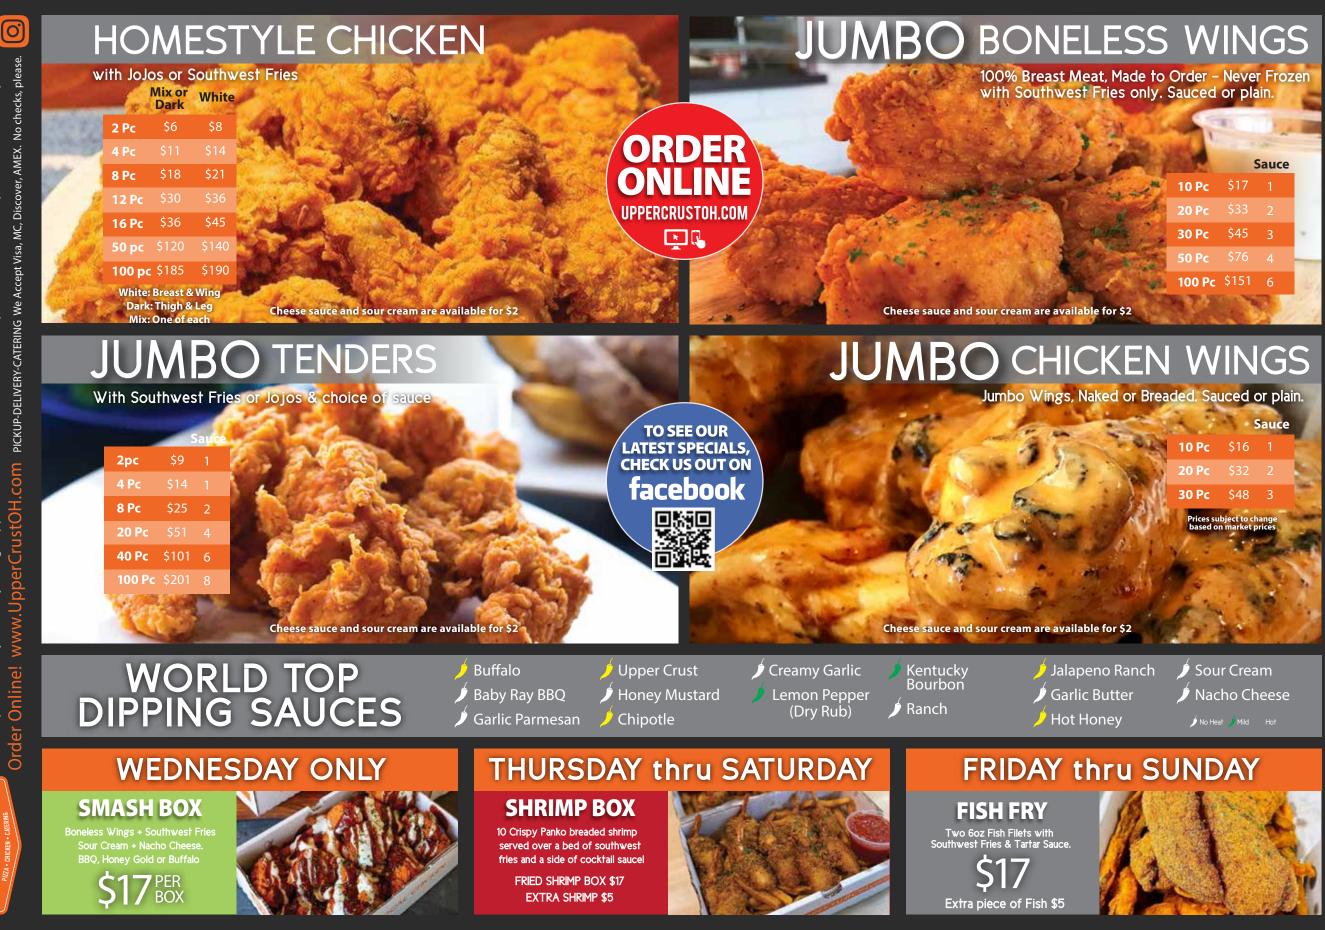

UPPER CRUST

# CREATE YOUR OWN



Detroit Crunch

American Pan

### CHOOSE YOUR CRUST

| 🛿 All Crusts Are Vegan                                                        | CHEESE | PER TOPPING | CUTS    |
|-------------------------------------------------------------------------------|--------|-------------|---------|
| American Pan 12"     Round, soft & light                                      | \$12   | \$3         | 8 cuts  |
| Square, crunchy & airy                                                        | \$12   | \$3         | 4 cuts  |
| Thin & Square 12"<br>Light & crispy                                           | \$12   | \$3         | 12 cuts |
| Sicilian 1/2 Sheet 11"x17"<br>Thick, airy, crispy                             | \$20   | \$6         | 12 cuts |
| Gluten Friendly Cau