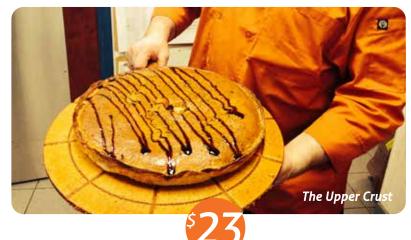

### AMERICAN PAN CRUST ONLY. Spicy Garlic Sauce | Filet Mignon | Chicken Breast | Red Onions | Fresh Mushrooms | Green Peppers |

THE UPPER CRUST 🖽

Premium Mozz Cheese | Topped With an Upper Crust & Finished with Hint of Balsamic Glaze